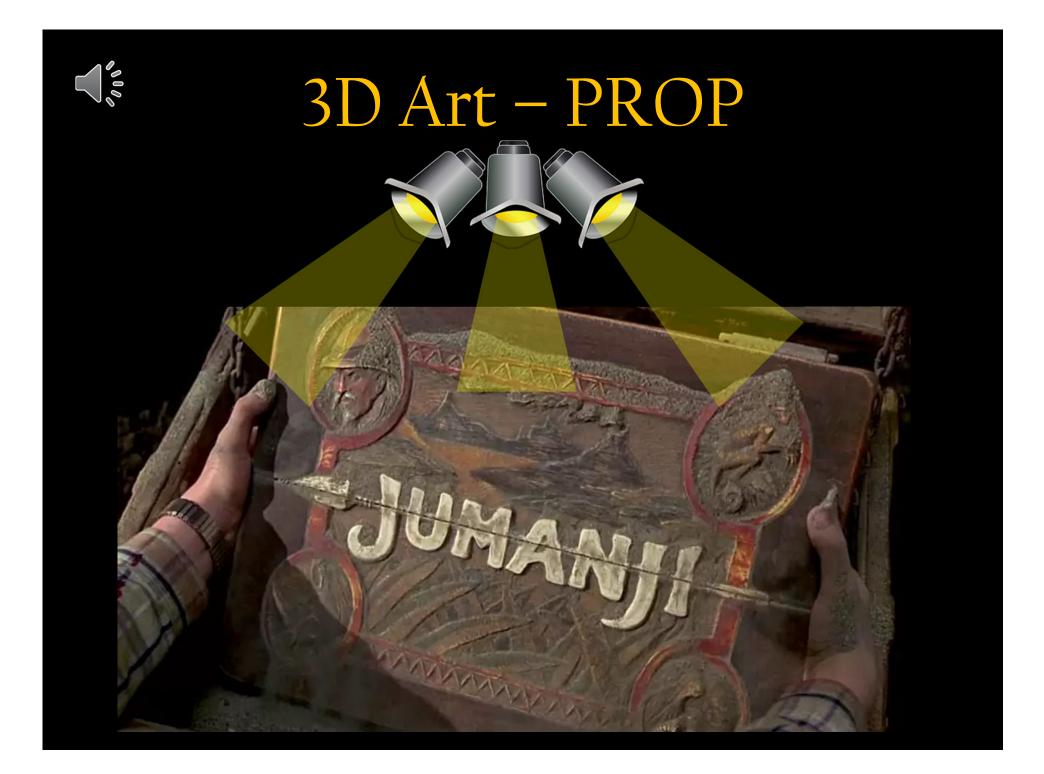

### 3D Art – PROP Entry Requirements

- You are to submit <u>A 3D PROP</u> from a famous movie
- It could be inspired by sci-fi, action, dystopian or any film genre of your choice
- Your item must be **DURABLE** no bits should fall off
- Your item must be <u>NO HIGHER OR WIDER THAN</u> 50cm
- You must put your <u>NAME/HOUSE STICKER</u> on the <u>front</u> of your entry
  - To avoid disappointment please ensure you follow the requirements as incorrect sizes or formats will not be entered