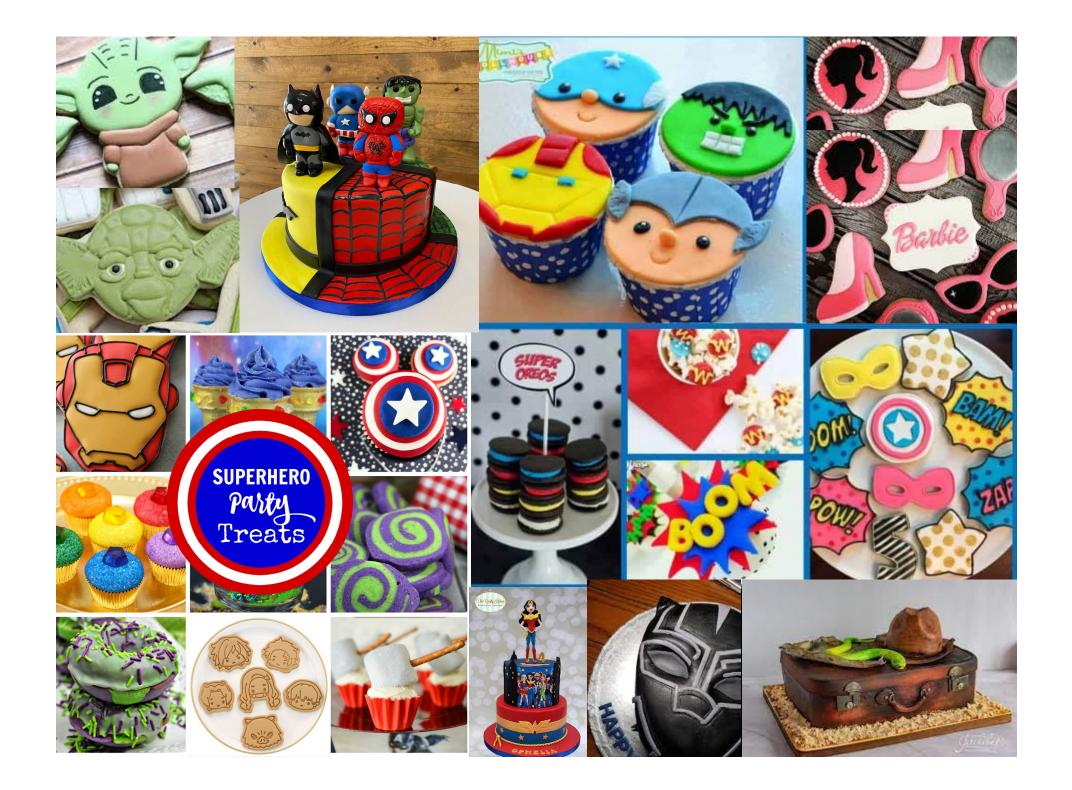

# Food – HEROES

THE FATE OF YOUR PLANET RESTS NOT IN THE HANDS OF GODS. IT RESTS IN THE HANDS OF MORTALS - Thor

000

GET ON A MISSION TO DISCOVER TALENTS IN YOURSELF RATHER THAN CRITICISNG YOURSELF FOR WHAT YOU CAN'T DO.

# Food – HEROES Entry Requirements

- You are to submit <u>ONE FOOD ITEM</u> that celebrates Heroes. This could be DC, Marvel, Anime or any hero, such as Yoda, Indiana Jones or even Barbie.
- The food item can be savoury or sweet.
- Your food item must be <u>NO HIGHER OR WIDER</u> <u>THAN 50cm</u>
- You must put your <u>NAME/HOUSE STICKER</u> on a the <u>front</u> of your paper plate with your food item on.
  - To avoid disappointment please ensure you follow the requirements as incorrect sizes or formats will not be entered