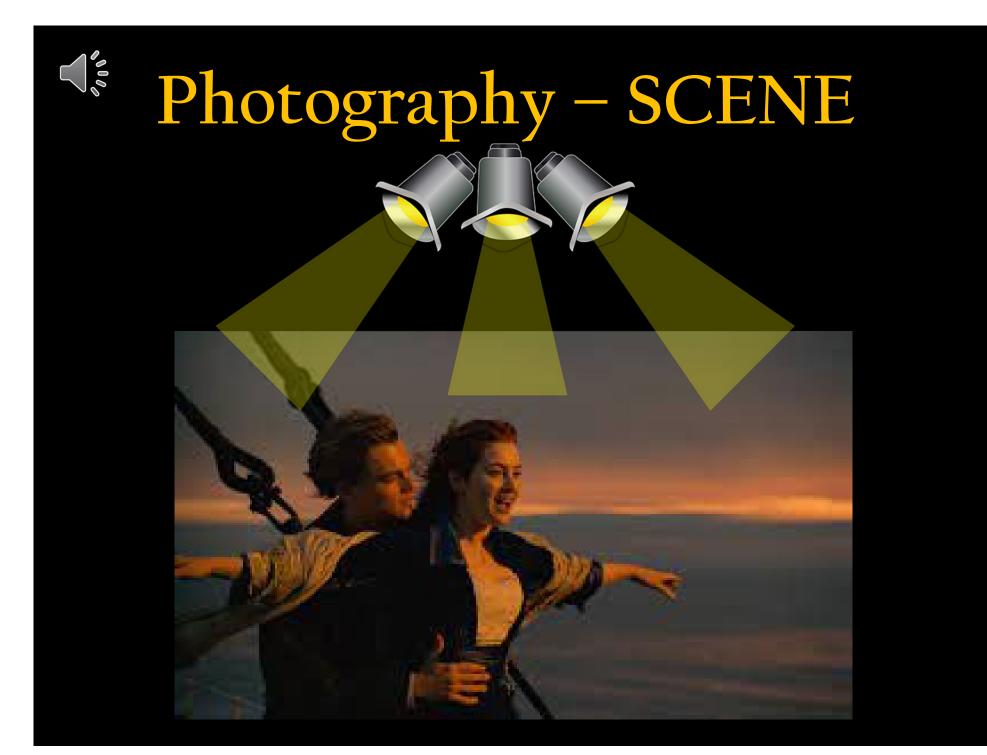

# Photography – SCENE Entry Requirements

- You are to submit <u>A SINGLE PHOTOGRAPH</u> that represents a famous scene from a movie
- The photograph must be <u>A4 (NO LARGER)</u>
  - it can be smaller if mounted on A4
  - You MUST be in the photograph
- In <u>COLOUR</u> or <u>BLACK & WHITE</u>
- You CAN use some form of technology to change your photograph
- Your photograph can be <u>LANDSCAPE</u> or <u>PORTRAIT</u>
- You must put your <u>NAME/HOUSE STICKER</u> on the <u>front</u> of your entry
  - To avoid disappointment please ensure you follow the requirements as incorrect sizes or formats will not be entered