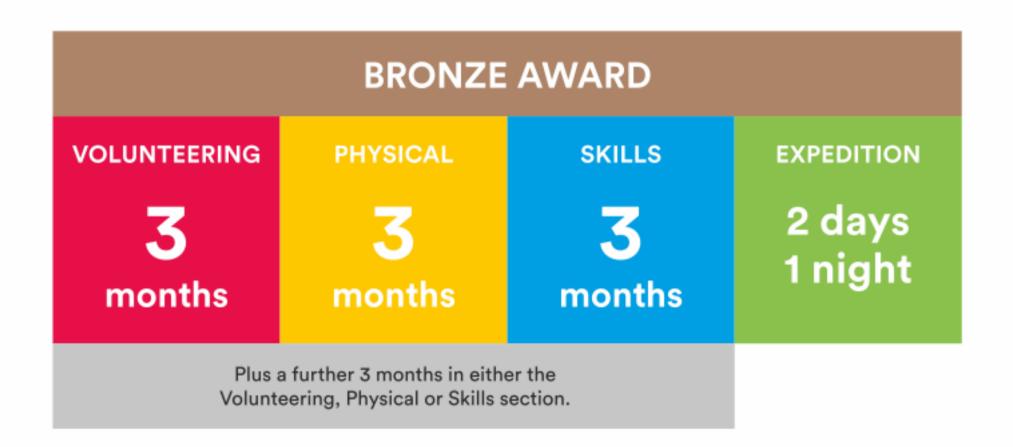

### What will I do?

Volunteering section

Take action and make a difference to the causes you care about

Help others and change things for the better

# Physical section

Take part in whatever dance, sport or fitness activity you would like

Get fitter and have fun along the way!

#### Skills section

Devote yourself to improving your skills in the things you love to do

Discover new passions and develop talents you didn't know you had

## Expedition

Explore the great outdoors and spend a night away from home

**Create memories that will last a lifetime** 