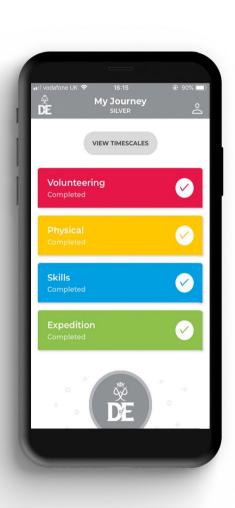

The DofE is a life-changing adventure.

You make it: The DofE is as unique as you are

Millions of young people in the UK have already done their DofE.

Now it's your turn.





### What will I do?



Volunteering section

Take action and make a difference to the causes you care about

Help others and change things for the better





# Physical section

Take part in whatever dance, sport or fitness activity you would like

Get fitter and have fun along the way!





#### Skills section

Devote yourself to improving your skills in the things you love to do

Discover new passions and develop talents you didn't know you had





## Expedition

Explore the great outdoors and spend a night away from home

**Create memories that will last a lifetime** 





### Your Welcome Pack and eDofE





### Getting started

Are you ready to start an adventure you'll never forget?

To get started with your DofE, speak to MR HOBBS.



BRONZE EXPEDITION 2024
FRIDAY, 7 JUNE – SATURDAY, 8 JUNE
CANNOCK CHASE

SILVER 'PRACTICE' EXPEDITION 2024
SUNDAY, 14 JULY – TUESDAY, 16 JULY
PEAK DISTRICT

The DofE is a charity. Visit DofE.org for more information.