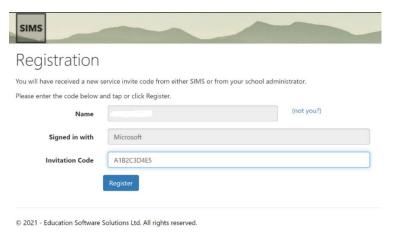

Click the link in the email you have received to register. You will get the screen below.

## IMPORTANT: DO NOT ENTER YOUR EMAIL ADDRESS AND INVITATION CODE IN THIS SCREEN.

To register for Parent App you need to use an existing account e.g. Apple ID, Facebook, Google, Microsoft or Twitter.

At the next screen **DO NOT ENTER YOUR EMAIL ADDRESS AND INVITATION CODE IN THIS SCREEN** Select the relevant icon for account type you wish to use to register e.g. Google, Microsoft, Facebook etc.

Enter the email address you use for the account type you have selected.

Enter the password you normally use for the account you are using to register with. If you have any issues with the logon details for the account you are using, you will need to reset your password with the account provider.