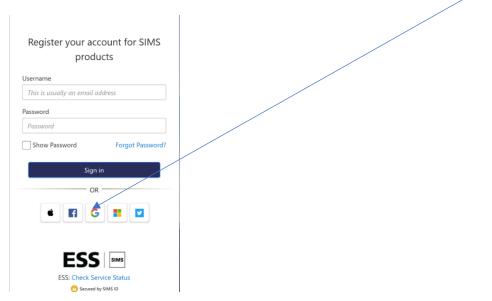

## IMPORTANT: DO NOT ENTER YOUR EMAIL ADDRESS AND INVITATION CODE IN THIS SCREEN.

To register for Parent App you need to use an existing account e.g. Apple ID, Facebook, Google, Microsoft or Twitter.

At the next screen **DO NOT ENTER YOUR EMAIL ADDRESS AND INVITATION CODE IN THIS SCREEN** Select the relevant icon for account type you wish to use to register e.g. Google, Microsoft, Facebook etc.

Enter the email address you use for the account type you have selected.

Enter the password you normally use for the account you are using to register with. If you have any issues with the logon details for the account you are using, you will need to reset your password with the account provider.