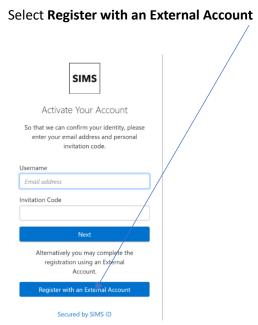

Click the link in the email you have received to register. You will get the screen below.

## IMPORTANT: DO NOT ENTER YOUR EMAIL ADDRESS AND INVITATION CODE IN THIS SCREEN.

To register for Parent App you need to use an existing account e.g. Apple ID, Facebook, Google, Microsoft or Twitter.

At the next screen **DO NOT ENTER YOUR EMAIL ADDRESS AND INVITATION CODE IN THIS SCREEN** Select the relevant icon for account type you wish to use to register e.g. Google, Microsoft, Facebook etc.