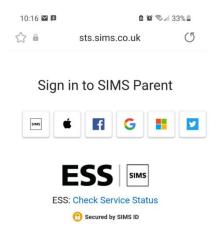

Click the link in the email you have received to register. You will get the screen below.

## IMPORTANT: DO NOT ENTER YOUR EMAIL ADDRESS AND INVITATION CODE IN THIS SCREEN.

To register for Parent App you need to use an existing account e.g. Apple ID, Facebook, Google, Microsoft or Twitter.

At the next screen **DO NOT ENTER YOUR EMAIL ADDRESS AND INVITATION CODE IN THIS SCREEN** Select the relevant icon for account type you wish to use to register e.g. Google, Microsoft, Facebook etc.