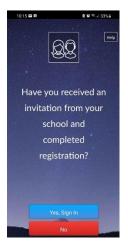

## Logging into the App

When you first load the app you will get the screen below:

If you have followed the guidance above and registered successfully, click Yes, Sign In

At the next screen **you must select the same account type you registered with** e.g. Google, Microsoft, Facebook, otherwise you will get a message stating you do not have access.