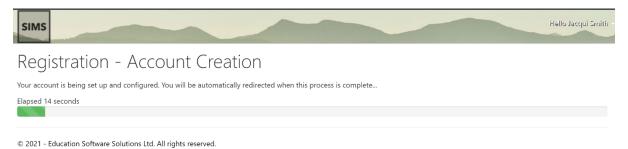

You will then get the screen below.

Once the registration is successful you can download and install Parent App from Google Play Store or Apple Store depending on your device. You will need to log in using the same account email address and password details that you used to register.