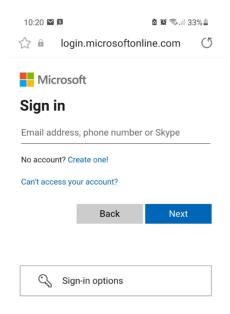

## IMPORTANT: DO NOT ENTER YOUR EMAIL ADDRESS AND INVITATION CODE IN THIS SCREEN.

To register for Parent App you need to use an existing account e.g. Apple ID, Facebook, Google, Microsoft or Twitter.

At the next screen **DO NOT ENTER YOUR EMAIL ADDRESS AND INVITATION CODE IN THIS SCREEN** Select the relevant icon for account type you wish to use to register e.g. Google, Microsoft, Facebook etc.

Enter the email address you use for the account type you have selected.

Enter the password you normally use for the account you are using to register with. If you have any issues with the logon details for the account you are using, you will need to reset your password with the account provider.