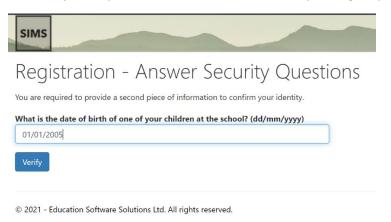

The following screen will appear. Check the account information is correct and click Register

You will then be prompted to enter the date of birth of one of your children and click **Verify**. This must be in the correct format i.e. **DD/MM/YYYY**. If SIMS does not accept the date you have entered, you may need to enter it in US format depending on your device settings i.e. **MM/DD/YYYY** 