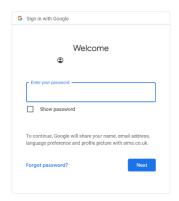

Enter the email address you use for the account type you have selected.

Enter the password you normally use for the account you are using to register with. If you have any issues with the logon details for the account you are using, you will need to reset your password with the account provider.