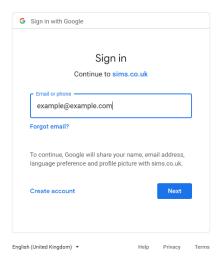

Enter the email address you use for the account type you have selected.

Enter the password you normally use for the account you are using to register with. If you have any issues with the logon details for the account you are using, you will need to reset your password with the account provider.