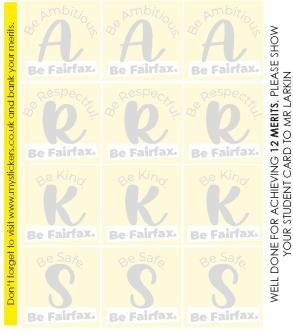

#### **ADDER** REWARDS

| AMOUN      | T REWARDS                                                                                                             |
|------------|-----------------------------------------------------------------------------------------------------------------------|
| 12 MERITS  | You have earned your 'ARKS' Blazer Badge. ARKS                                                                        |
| 25 MERITS  | You have earned your first reward certificate from your Head of Year.                                                 |
| 50 MERITS  | You have earned a reward certificate and a 1-week break time pass.                                                    |
| 75 MERITS  | You will receive a reward certificate and your '7' Gold Blazer Badge 7<br>in a special assembly.                      |
| 100 MERITS | You have earned a reward certificate and an invitation to the end of year<br>'rewards' trip.                          |
| 125 MERITS | You have earned a reward certificate and a 1-week lunchlime pass.                                                     |
| 150 MERITS | You will receive a reward certificate and your '8' Gold Blazer Badge 8<br>in a special assembly.                      |
| 175 MERITS | You have earned a reward certificate and an invitation to have 'Hot<br>Chocolate with the Head of Academy'.           |
| 200 MERITS | You have earned a reward certificate and an invitation to the end of year<br>'rewards' trip.                          |
| 225 MERITS | You will receive a reward certificate and your '9' Gold Blazer Badge 9<br>in a special assembly.                      |
| 250 MERITS | You have earned a reward certificate and an invitation to 'Afternoon Tea with members of the Senior Leadership Team'. |

It is the responsibility of the student to upload reward codes on their mystickers account. Students will be rewarded in Year Assemblies. All break/lunch passes should be shown to the member of Leadership Team on The