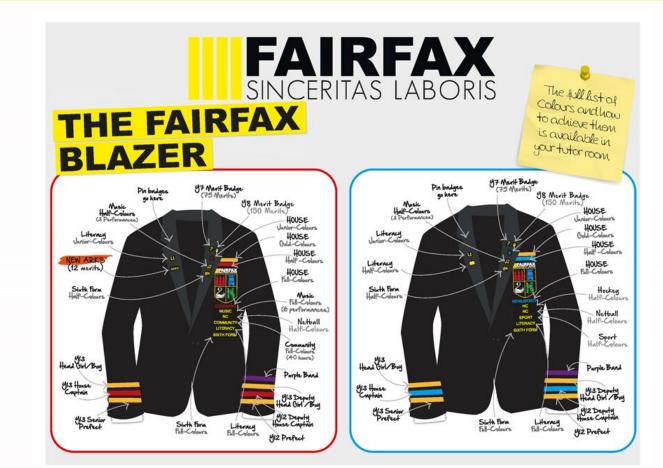

r>Mr Rwiencoft<br>3.00pm-4.15pm<br>Y7 Y8 Y9 Y10                                              | 2022 Spring 1<br>WEDNESDAY<br>Hornework Club<br>Mts Lowell<br>2.Sopm-4.00pm<br>Y7 Netball<br>Mrs Palmer<br>3.00pm-4.00pm<br>Y8 Y9 Y10<br>Netball<br>Miss Ashford<br>3.00pm-4.15pm<br>Y7 Rugby<br>Mr Rivescroft<br>3.00pm-4.15pm<br>Y7 Y8 Y9 Y10                                             | 2022 Spring II<br>WEDNESDAY<br>Homework Club<br>Ms Lowell<br>2.Sopm-4.00pm<br>Y7 Netball<br>Mrs Polimer<br>3.00pm-4.00pm<br>Y8 Y9 Y10<br>Netball<br>Miss Ashford<br>3.00pm-4.00pm<br>Y7 Rugby<br>Mr Ravenscroft<br>3.00pm-4.15pm<br>Y8 Rugby<br>Mr Williams | WEDNESDAY<br>Hornework Club<br>Ms Lowell<br>2.50pm-4:00pm | WEDNESDAY<br>Honework Clu<br>Ms Lowell<br>2.50pm-4:00pn          |



## **FAIRFAX** SINCERITAS LABORIS







## **Fairfax Colours**





# The Literacy badge

#### LITERACY JUNIOR - COLOURS

If Junior Colours are awarded to students that read and review 3 books.

#### HALE - COLOURS

Half Colours are awarded to students that read and review a further 3 books, and participate in 3 word of the week challenges (i.e. 6 books in total).

#### FULL - COLOURS

**ITERACY** Full Colours are awarded to students that read and review a further 3 books and participate in a further 3 word of the week challenges (i.e. 9 books and 6 word of the week challenges in total).



LITERACY COLOURS APPLICATION FORM - please return to the Literacy Coordinator

| BOOK DETAILS, INCLUDING GENRE AND BOOK REVIEW                                |                          | DATE:                          |
|---------------