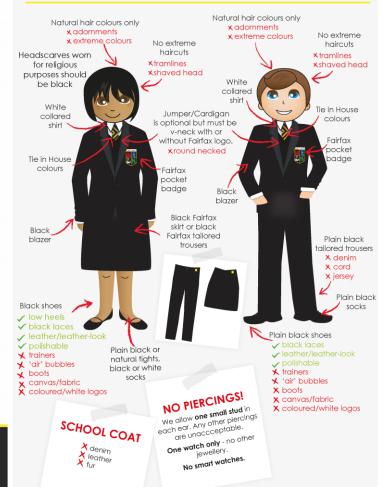

AT FAIRFAX SCHOOL IN



New Y7 Parents/Carers Please join us after the Information Evening



# **Purpose of the Presentation**

- O To provide information about the support that is available at Fairfax.
- O To work together to ensure high standards and expectations are met.
- O To provide you with information about our reporting and homework.
- O To share some information about keeping your children safe online.





# Supporting Your Child At Home

Help them to develop 'habits'

- Checking Show My Homework when they get home everyday
- Having a regular time for completing homework
- Preparing their bag the night before

O Ensuring they have the correct uniform and equipment

Encouraging them to take part in the additional opportunities at Fairfax





## Uniform

#### UNIFORM STANDARDS





## Support In School – Who to contact

Pastoral support:-

Form Tutor

Mr Rainbow Assistant Head of Year

Mrs Rose Head of Year

SEND

Mrs Corbett SENCO and Mrs Stringer Assistant SENCO

Ourriculum support:-

Heads of Faculty







#### **FAIRFAX** SINCERITAS LABORIS





## Rewards SINCERITAS LABORIS MILESTONE mbitio

#### **ADDER** REWARDS

| AMOUN      | T REWARDS                                                                                                             |
|------------|-----------------------------------------------------------------------------------------------------------------------|
| 12 MERITS  | You have earned your 'ARKS' Blazer Badge. ARKS                                                                        |
| 25 MERITS  | You have earned your first rew