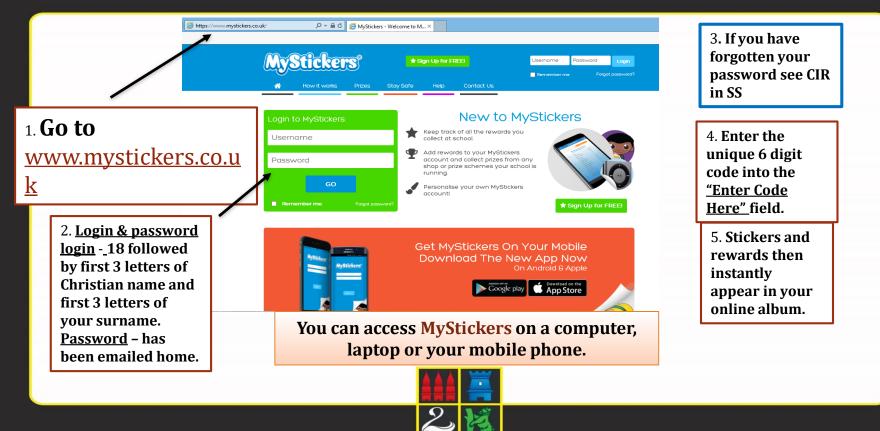

It is the responsibility of the student to upload reward codes on their mystickers account. Students will be rewarded in Year Assemblies. All break/lunch passes should be shown to the member of Leadership Team on The