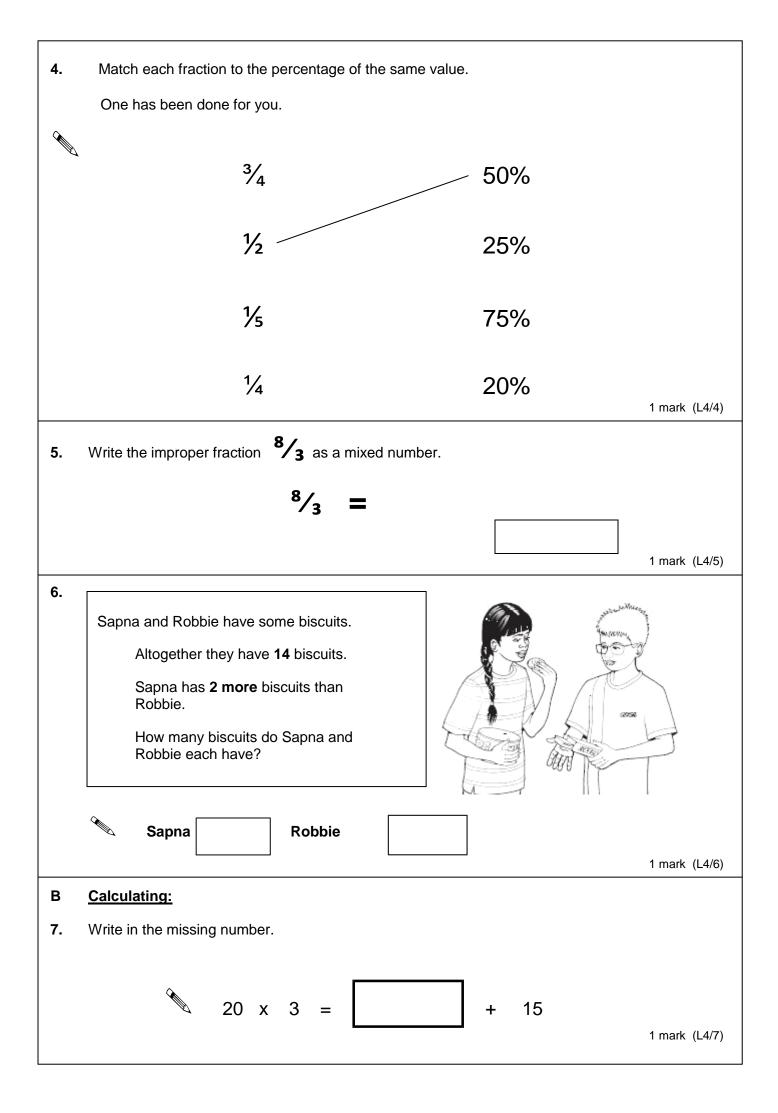

| FFX 2 Maths Revision                            |        |       |                |
|-------------------------------------------------|--------|-------|----------------|
| Name:                                           | Class: | Date: |                |
| A <u>Counting and understanding numbers:</u>    |        |       |                |
| <b>1.</b> Find the missing numbers.             |        |       |                |
| 1.2 1                                           | .8     | 3.0   | 1 mark (L4/1)  |
| 2. Which two <b>factors</b> of 28 add up to 18? |        |       |                |
|                                                 |        |       |                |
| You <b>must</b> show your working               | I      |       |                |
|                                                 |        |       |                |
|                                                 |        |       |                |
|                                                 |        |       |                |
|                                                 |        |       |                |
|                                                 |        |       |                |
|                                                 |        |       | 2 marks (L4/2) |
| 3. 4,835 ÷ 100.                                 |        | Ŵ     |                |
| .,                                              |        |       |                |
|                                                 |        |       | 1 mark (L4/3)  |
|                                                 |        |       |                |
|                                                 |        |       |                |
|                                                 |        |       |                |
|                                                 |        |       |                |