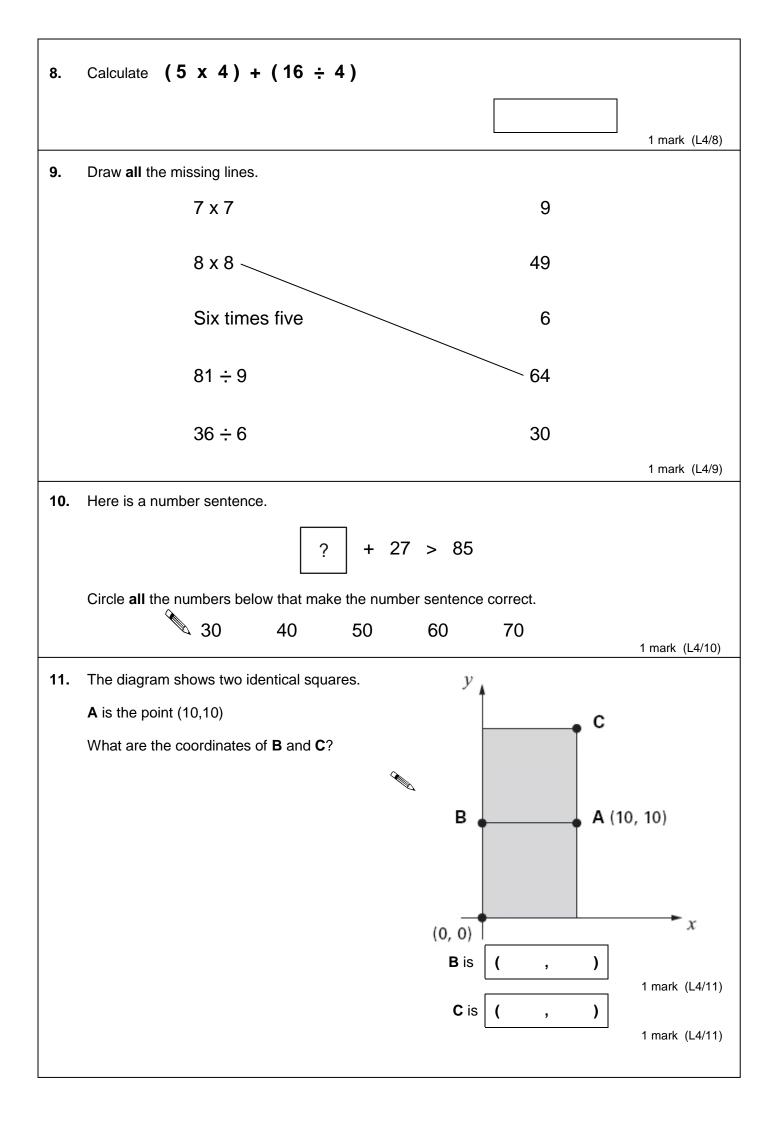

| FFX 2 Maths Revision                            |        |       |                |
|-------------------------------------------------|--------|-------|----------------|
| Name:                                           | Class: | Date: |                |
| A <u>Counting and understanding numbers:</u>    |        |       |                |
| <b>1.</b> Find the missing numbers.             |        |       |                |
| 1.2 1                                           | .8     | 3.0   | 1 mark (L4/1)  |
| 2. Which two <b>factors</b> of 28 add up to 18? |        |       |                |
|                                                 |        |       |                |
| You <b>must</b> show your working               | I      |       |                |
|                                                 |        |       |                |
|                                                 |        |       |                |
|                                                 |        |       |                |
|                                                 |        |       |                |
|                                                 |        |       |                |
|                                                 |        |       | 2 marks (L4/2) |
| 3. 4,835 ÷ 100.                                 |        | Ŵ     |                |
| .,                                              |        |       |                |
|                                                 |        |       | 1 mark (L4/3)  |
|                                                 |        |       |                |
|                                                 |        |       |                |
|                                                 |        |       |                |
|                                                 |        |       |                |