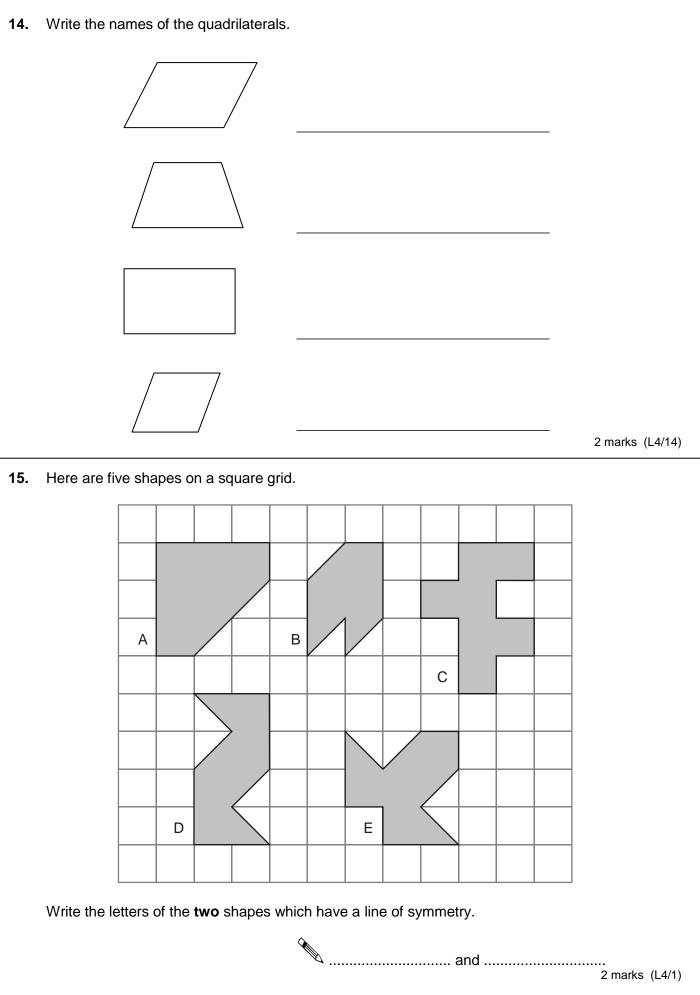

| FFX 2 Maths Revision                            |        |       |                |
|-------------------------------------------------|--------|-------|----------------|
| Name:                                           | Class: | Date: |                |
| A <u>Counting and understanding numbers:</u>    |        |       |                |
| <b>1.</b> Find the missing numbers.             |        |       |                |
| 1.2 1                                           | .8     | 3.0   | 1 mark (L4/1)  |
| 2. Which two <b>factors</b> of 28 add up to 18? |        |       |                |
|                                                 |        |       |                |
| You <b>must</b> show your working               | I      |       |                |
|                                                 |        |       |                |
|                                                 |        |       |                |
|                                                 |        |       |                |
|                                                 |        |       |                |
|                                                 |        |       |                |
|                                                 |        |       | 2 marks (L4/2) |
| 3. 4,835 ÷ 100.                                 |        | Ŵ     |                |
| .,                                              |        |       |                |
|                                                 |        |       | 1 mark (L4/3)  |
|                                                 |        |       |                |
|                                                 |        |       |                |
|                                                 |        |       |                |
|                                                 |        |       |                |