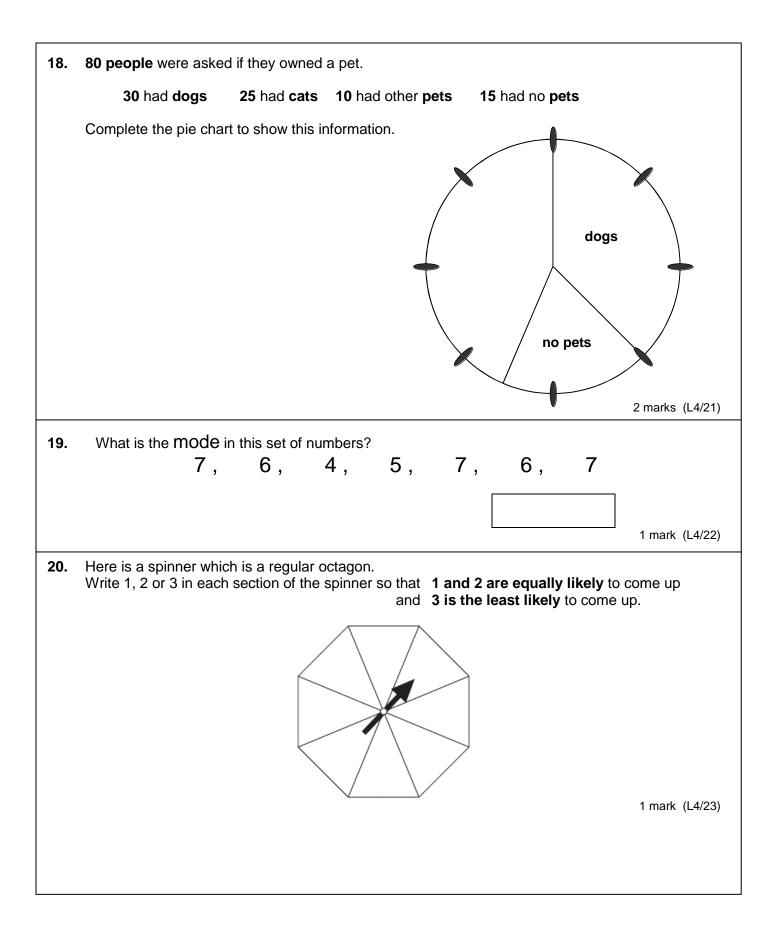

## C Shape, Space and Measure:

16. Abbie takes the temperature outside at midday on the first day of each month. The graph shows her results from January to December. Temperature in °C 30 25-\* 20-15-10-5-0-Apr May Aug Sep Oct Jul Nov Dec Feb Mar Jun Jan Month How many months on the graph show a temperature between 10°C and 20°C? 1 mark (L4/19) Find the difference in temperature shown on the graph between July and August. degrees 1 mark (L4/19) 17. Here is a Carroll diagram for sorting numbers. Write a number less than 60 in each space. not even even a square number not a square number