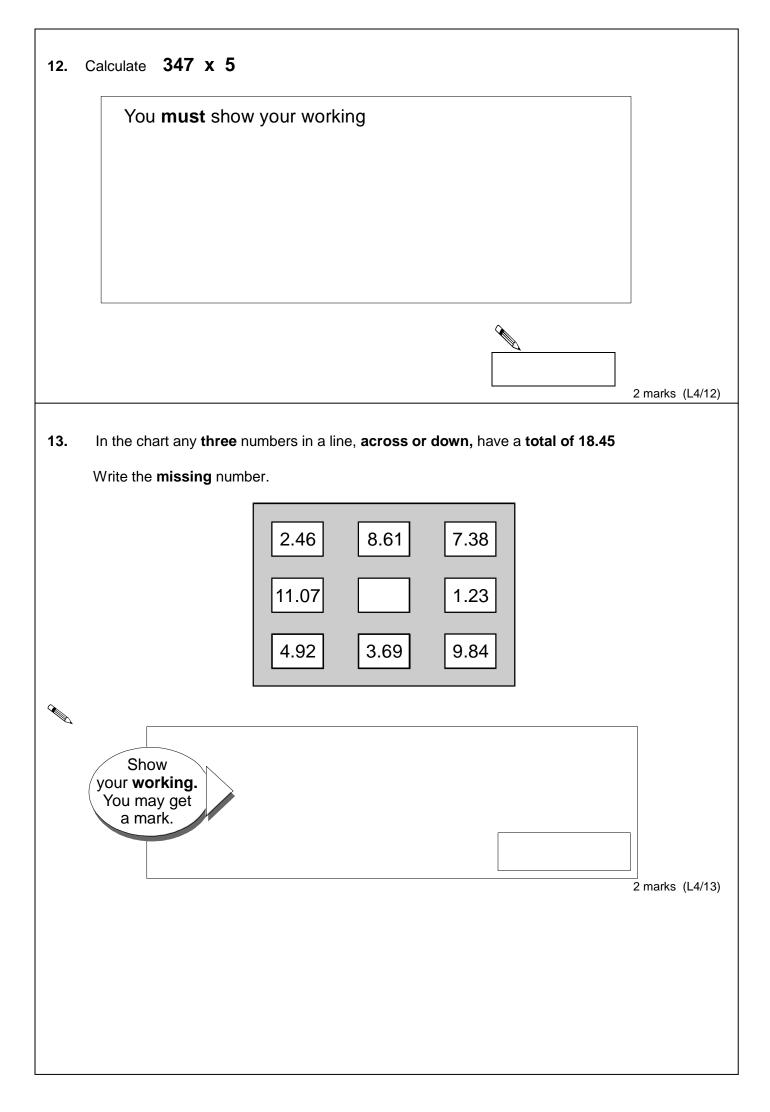

| FFX 2 Maths Revision                            |        |       |                |
|-------------------------------------------------|--------|-------|----------------|
| Name:                                           | Class: | Date: |                |
| A <u>Counting and understanding numbers:</u>    |        |       |                |
| <b>1.</b> Find the missing numbers.             |        |       |                |
| 1.2 1                                           | .8     | 3.0   | 1 mark (L4/1)  |
| 2. Which two <b>factors</b> of 28 add up to 18? |        |       |                |
|                                                 |        |       |                |
| You <b>must</b> show your working               | I      |       |                |
|                                                 |        |       |                |
|                                                 |        |       |                |
|                                                 |        |       |                |
|                                                 |        |       |                |
|                                                 |        |       |                |
|                                                 |        |       | 2 marks (L4/2) |
| 3. 4,835 ÷ 100.                                 |        | Ŵ     |                |
| .,                                              |        |       |                |
|                                                 |        |       | 1 mark (L4/3)  |
|                                                 |        |       |                |
|                                                 |        |       |                |
|                                                 |        |       |                |
|                                                 |        |       |                |